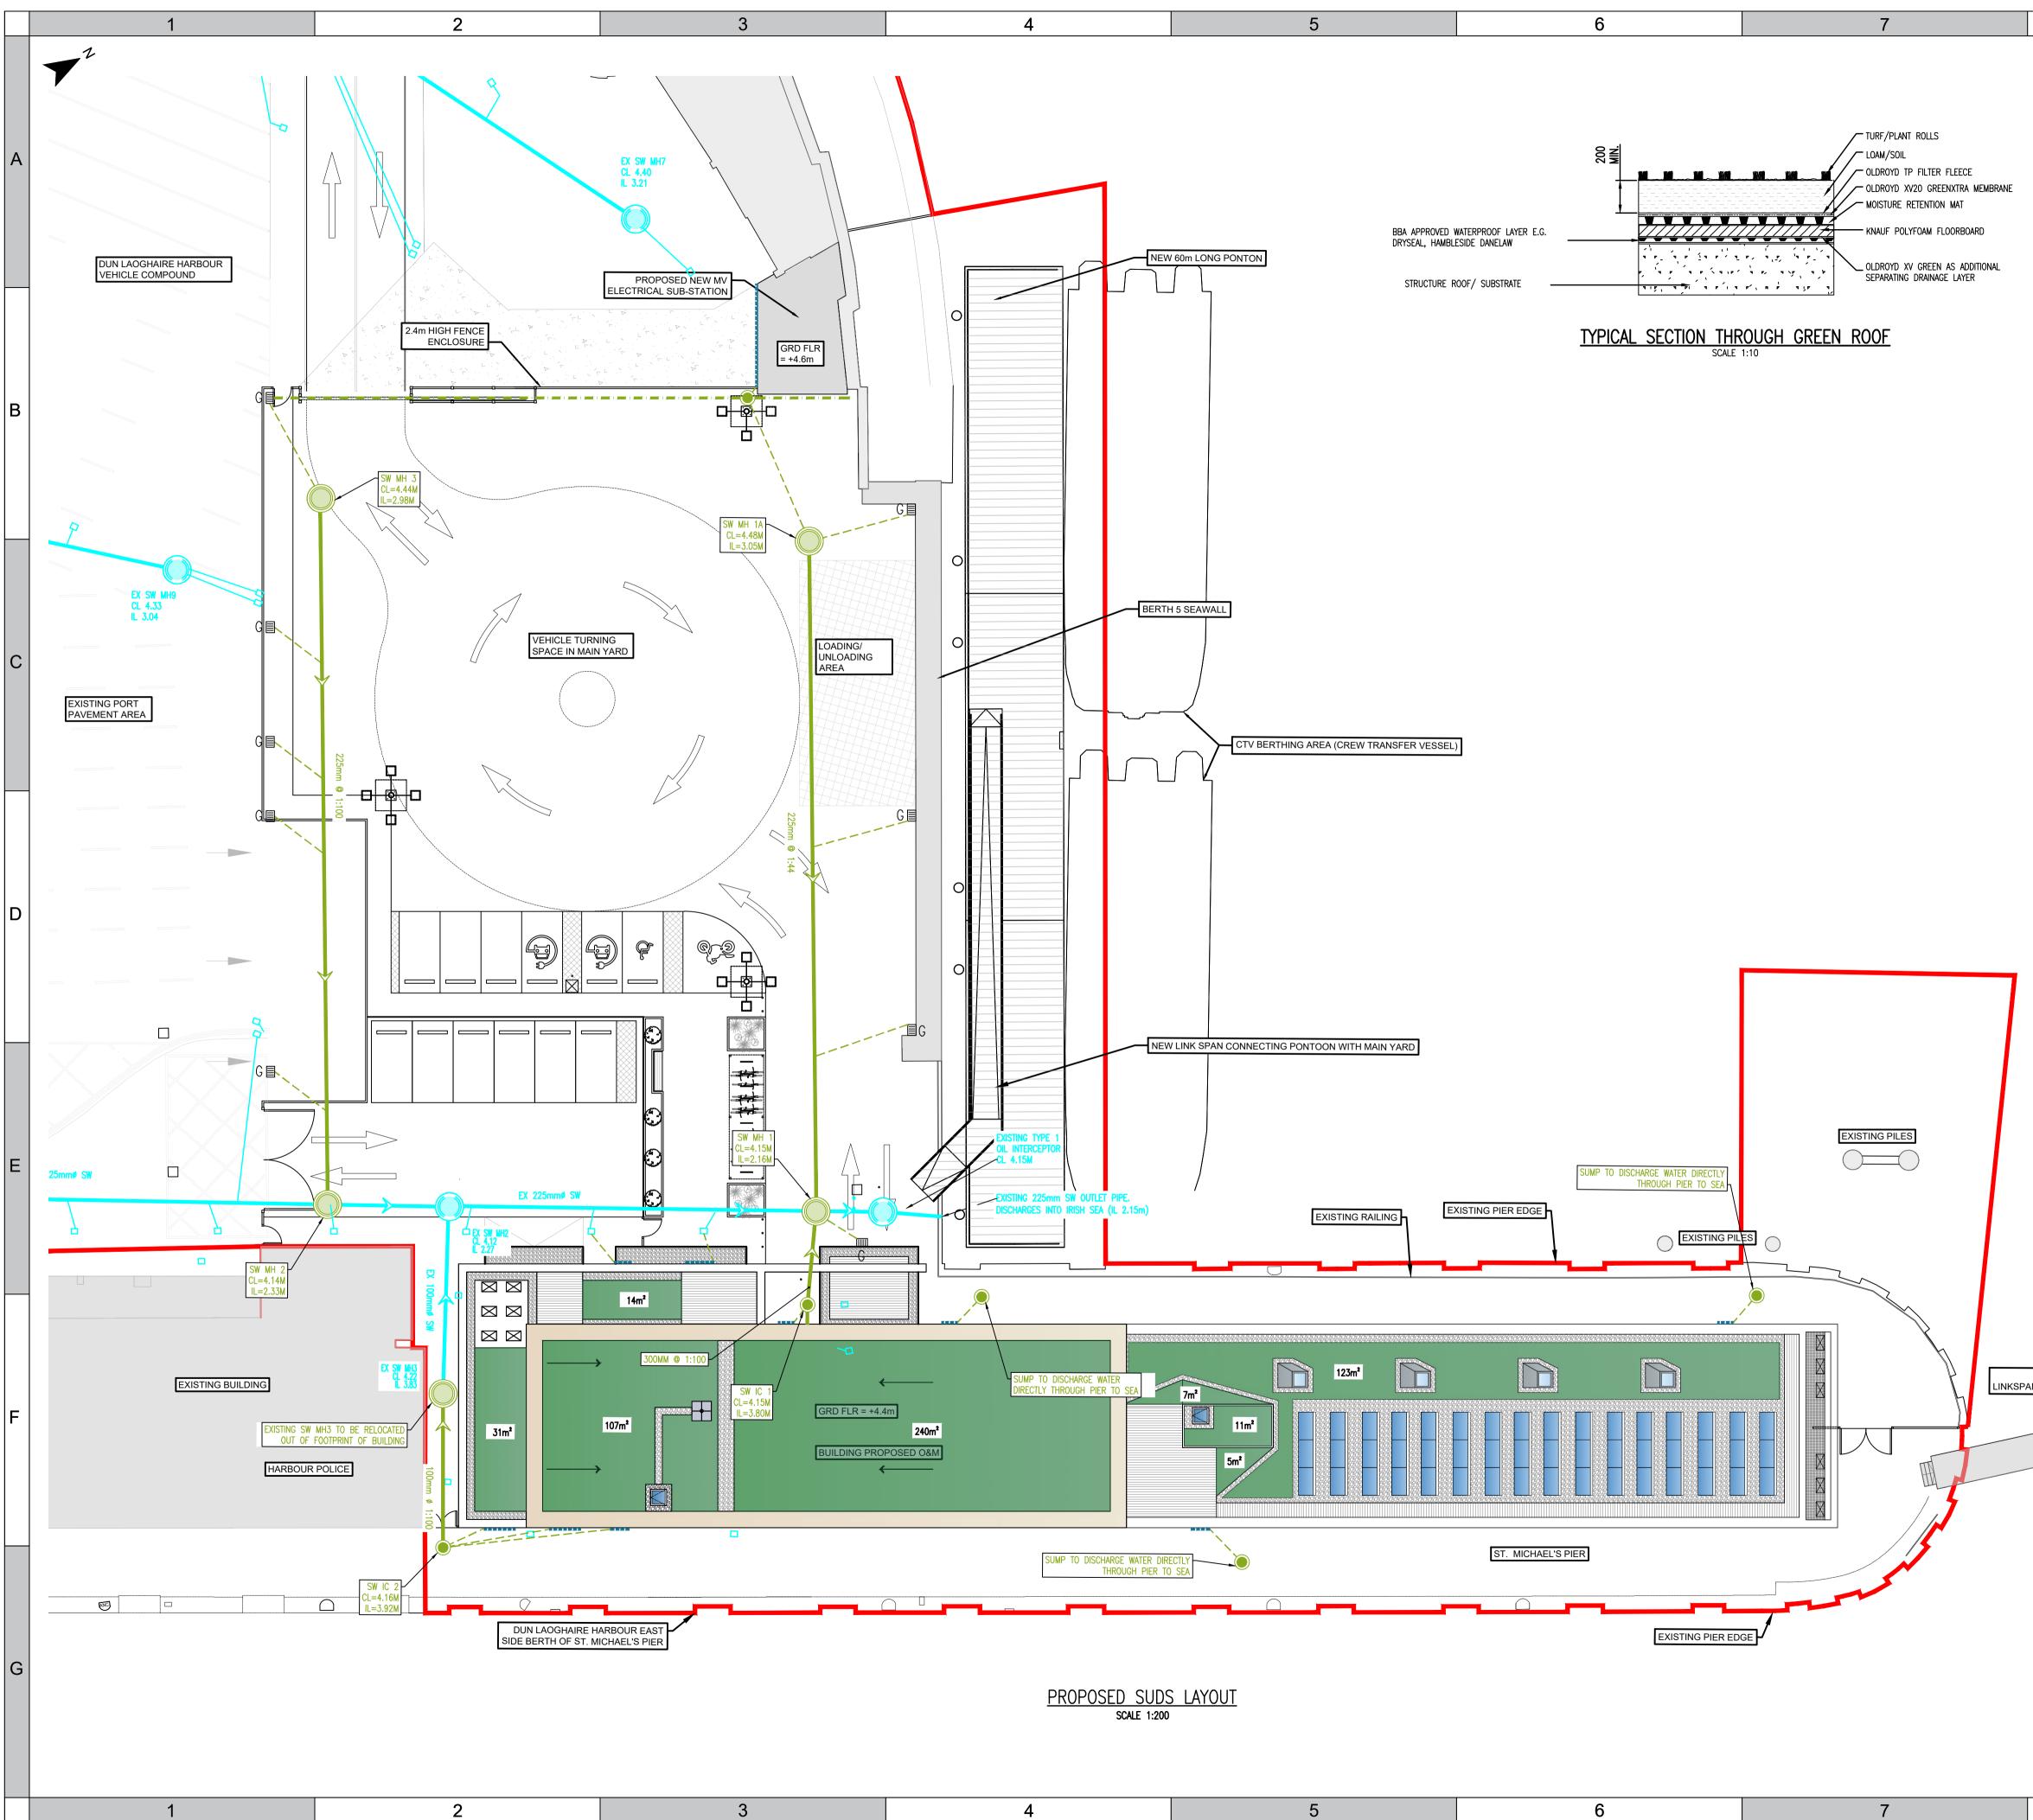

| 4 | 5 | 6 | 7 |
|---|---|---|---|

D

| EXISTING<br>N BRIDGE |                                                                                      |                                                             |                                                                                                                                             |                                                       |              |                    |                         |  |
|----------------------|--------------------------------------------------------------------------------------|-------------------------------------------------------------|---------------------------------------------------------------------------------------------------------------------------------------------|-------------------------------------------------------|--------------|--------------------|-------------------------|--|
|                      |                                                                                      |                                                             |                                                                                                                                             |                                                       |              |                    |                         |  |
|                      | R00                                                                                  | 30/09/2024                                                  | FINAL ISSUE                                                                                                                                 |                                                       | PW           | EC                 | PO                      |  |
|                      | REVISION:                                                                            |                                                             | COMMENTS:                                                                                                                                   |                                                       | DRWN:        | CHKD:              | APRV:                   |  |
|                      | DISCLAIME<br>THIS IS MADE AV<br>OF SUCH INFORM<br>RIGHTS OR ITS C                    | AILABLE "AS IS" AN<br>MATION, INCLUDING<br>CORRECTNESS. THE | D NO WARRANTIES ARE GIVEN OR L<br>5, BUT NOT LIMITED, TO ITS FITNESS<br>E REPRODUCTION, DISTRIBUTION AN<br>IOUT EXPLICIT AUTHORISATION IS F | FOR A SPECIFIC PURPOSE,<br>ND UTILISATION OF THIS DOC | NON-INFRINGE | EMENT OF THIF      | RD PARTY<br>MMUNICATION |  |
|                      | MAP NOTE                                                                             | S/ DATA SOL                                                 |                                                                                                                                             |                                                       |              |                    | INOLLED.                |  |
|                      | DRAWING                                                                              | STATUS:                                                     |                                                                                                                                             |                                                       | 70           |                    |                         |  |
|                      | PLANNING APPLICATION<br>CLIENT/ EMPLOYER:                                            |                                                             |                                                                                                                                             |                                                       |              |                    |                         |  |
|                      | KISH OFFSHORE WIND LTD/ BRAY OFFSHORE WIND LTD.<br>PROJECT TITLE:                    |                                                             |                                                                                                                                             |                                                       |              |                    |                         |  |
|                      | DUBLIN ARRAY O & M BUILDING, ST. MICHAEL'S PIER<br>DUN LAOGHAIRE HARBOUR, CO. DUBLIN |                                                             |                                                                                                                                             |                                                       |              |                    |                         |  |
|                      | DRAWING<br>PROPO                                                                     |                                                             | DS LAYOUT                                                                                                                                   |                                                       | SHEET        | NO:                |                         |  |
|                      |                                                                                      |                                                             |                                                                                                                                             |                                                       | 1 OF         |                    |                         |  |
|                      |                                                                                      | VMC-Z                                                       | Z-XX-DR-C-P                                                                                                                                 |                                                       | REVISIO      |                    |                         |  |
|                      | SCALE BAF                                                                            | R:                                                          |                                                                                                                                             | SCALE:1:200<br>DATUM: IRENET95                        | PLOT S       | <sup>IZE:</sup> A1 | 1                       |  |
|                      |                                                                                      |                                                             |                                                                                                                                             |                                                       | REF:         | SVERSE ME          | RCATOR                  |  |
|                      | V                                                                                    | 0 m                                                         | aterman<br>oylan                                                                                                                            | Dublin<br>Generation for gener                        |              | ay€                | D                       |  |